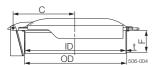

## Dimensions (mm)

| Size/OD         | 454 | 454 |
|-----------------|-----|-----|
| ID              | 448 | 448 |
| F               | 24  | 100 |
| t               | 3   | 3   |
| С               | 272 | 272 |
| Cover thickness | 2   | 2   |