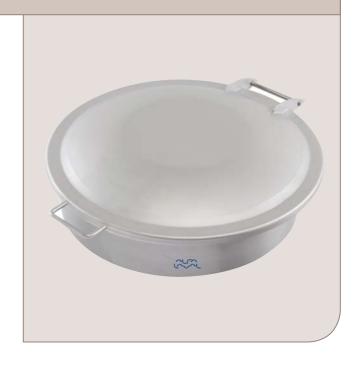

#### Application

The circular LKDS stainless steel manhole cover is used on top of tanks or containers where a closeable mean of access to the interior of the tank is required, and is especially suitable for dairy balance tanks and CIP holding tanks.

## Working principle

The LKDS cover is not designed to fit watertight to the tank and therefore it is supplied with a splash guard to prevent liquid spraying out during a cleaning process.