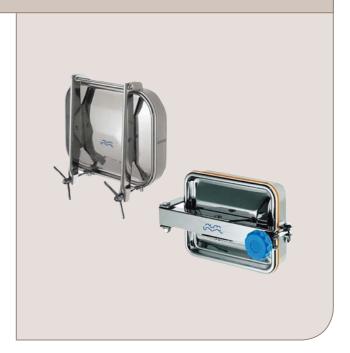

# Alfa Laval Access Tank Cover - Retangular Type R

Cover All You Need for Opening

# Application

The Type R stainless steel manhole covers are used in bottling and washing machines and industries where removal of pulp from the bottom of a tank must be done occasionally, eg: wine and juice industry. The rectangular type R stainless steel manhole cover is designed to use on the side of the tanks or vessels. They are designed to fit where a closeable mean of access to the interior of the vessel, situated above or below the liquid level, is required.

### Working principle

Open the cover by loosening the handle. This range includes covers with various openings.