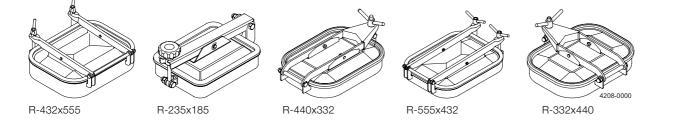

# Covers placed below liquid level

| Cover shape | Туре      | Function                         | Pressure Range*<br>bar | Relief Valve<br>(option) |
|-------------|-----------|----------------------------------|------------------------|--------------------------|
| Rectangular | R-235x185 | Washing machines                 | 0.5                    |                          |
| Rectangular | R-440x332 | Static tank and Washing machines | 0.5                    |                          |
| Rectangular | R-555x432 | Static tank and Washing machines | 1.0                    |                          |
| Rectangular | R-332x440 | Static tank and Washing machines | 0.5                    |                          |
| Rectangular | R-432x555 | Static tank and Washing machines | 0.8                    |                          |